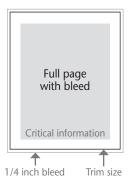

\*Full Page bleed size includes ¼" bleed on all 4 sides. Keep critical information at least 1/8" from edge of image area. Final trim size is 8.25x10.75

Prices are per insertion and include **FULL COLOR** plus **ONLINE E-EDITION.** 