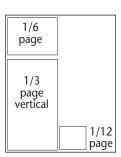

#### GLOSSY & FULL COLOR THROUGHOUT Advertising Rates & Sizes

|                       | Width x Depth |        | Cost   |
|-----------------------|---------------|--------|--------|
| Full Page (w/o bleed) | 7.75"         | 10"    | \$699  |
| Full Page* (w/ bleed) | 8.75"         | 11.25" | \$699  |
| 1/2 Page Horizontal   | 7.75"         | 4.90"  | \$549  |
| 1/2 Page Vertical     | 3.75"         | 10"    | \$549  |
| 1/3 Page Horizontal   | 7.75"         | 3.22"  | \$489  |
| 1/3 Page Vertical     | 3.75"         | 6.6"   | \$489  |
| 1/4 Page              | 3.75"         | 4.90   | \$399  |
| 1/6 Page              | 3.75"         | 3.22"  | \$319  |
| 1/12 Page             | 2.35"         | 2.35"  | \$199  |
| Inside Front          |               |        | \$1049 |
| Inside Back           |               |        | \$839  |
| Back Cover            |               |        | \$769  |