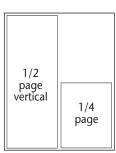

#### GLOSSY & FULL COLOR THROUGHOUT Advertising Rates & Sizes

|                       | Width x Depth |        | Cost   |
|-----------------------|---------------|--------|--------|
| Full Page (w/o bleed) | 7.75"         | 10"    | \$699  |
| Full Page* (w/ bleed) | 8.75"         | 11.25" | \$699  |
| 1/2 Page Horizontal   | 7.75"         | 4.90"  | \$549  |
| 1/2 Page Vertical     | 3.75"         | 10"    | \$549  |
| 1/3 Page Horizontal   | 7.75"         | 3.22"  | \$489  |
| 1/3 Page Vertical     | 3.75"         | 6.6"   | \$489  |
| 1/4 Page              | 3.75"         | 4.90   | \$399  |
| 1/6 Page              | 3.75"         | 3.22"  | \$319  |
| 1/12 Page             | 2.35"         | 2.35"  | \$199  |
| Inside Front          |               |        | \$1049 |
| Inside Back           |               |        | \$839  |
| Back Cover            |               |        | \$769  |