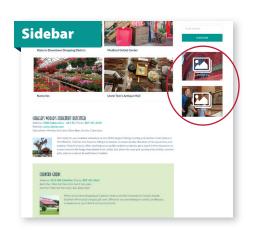

# **Graphic Ad-Sidebar**

VISITOWATONNA.ORG

• Available to: Retail, Dining, Attractions, and Events

# **Sidebar Graphic Ad Specifications:**

- Aspect Ratio: 4:3
- Minimum Dimensions: 640x480
- Resolution: 72 dpi
- Acceptable file formats: JPG, PNG, PDF